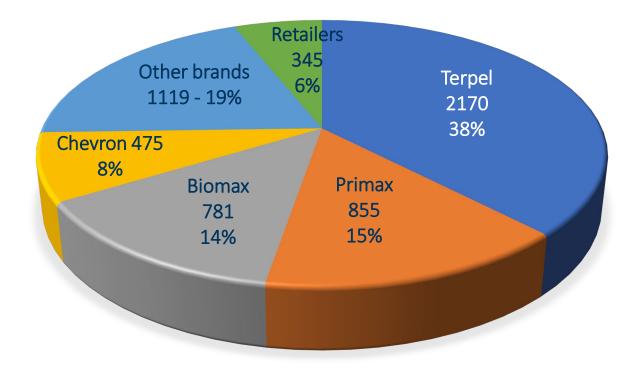

astructure projects: 4G/5G road network / Bogota metro.

#### INVESTMENT

# **1-06**

Expected to rebound gradually in 2022.

#### INFORMALITY 💼 🕻

Informal employment affects 60% of workers.

# **Colombia Fuel Industry**



1

Colombia needs to expand transportation and storage infrastructure and open up imports to make supply options more flexible.

For 2022, a 10% increase in fuels demand is expected, and from 2023 to 2030, a sustained growth of 3% per year.

Suppliers for service stations: the predominant group is the equipment and accessories distributors, followed by the service companies. Most companies are small and medium size.

4

2022: New technical regulation.

3

2

# **Colombia Fuel Industry**



### **Service Stations in Colombia**

### **2022 Colombian Market - Brands**









# **+100** members

Members in 25 countries of the Latin America region. International region with more members.

# Boletín de **Seguridad**

Dos técnicos estaban reemplazando un contenedor de derrames plástico en un tanque de almacenamiento subterrámeo. Uno de los técnicos se arrodilió en la escotilia de acero y tomó la tapa de llenado. Inmediatamente pensó que lo había picado una abeja. Le dijo al segundo técnico que algo lo había picado y sacudido. Después de esto el segundo técnico se acerco para remover el contenedor de derrames y fue sacudido. Los técnicos probaron el contenedor de derrames con un voltimetro y confirmaron que el tesmos entre contenedor de lador de voltimetro y confirmaron que el tesmos entre contenedor de derrames con un voltimetro y confirmaron que el tesmos e