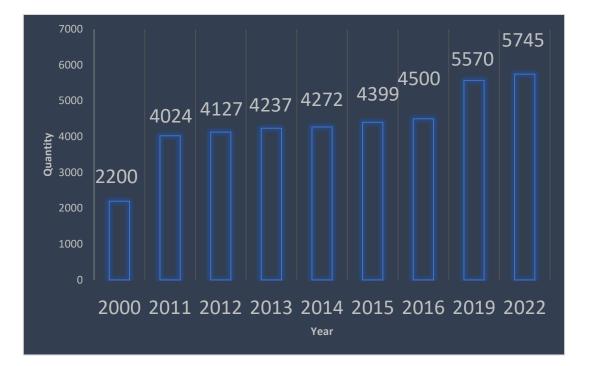

frastructure projects: 4G/5G road network / Bogota metro.

#### INVESTMENT

# **1-06**

Expected to rebound gradually in 2022.

#### INFORMALITY 💼 🕻

Informal employment affects 60% of workers.

# **Colombia Fuel Industry**



1

Colombia needs to expand transportation and storage infrastructure and open up imports to make supply options more flexible.

For 2022, a 10% increase in fuels demand is expected, and from 2023 to 2030, a sustained growth of 3% per year.

Suppliers for service stations: the predominant group is the equipment and accessories distributors, followed by the service companies. Most companies are small and medium size.

4

2022: New technical regulation.

3

2

# **Colombia Fuel Industry**



### **Service Stations in Colombia**

### **2022 Colombian Market - Brands**









# **+100** members

Members in 25 countries of the Latin America region. International region with more members.

# Boletín de **Seguridad**

Dos técnicos estaban reemplazando un contenedor de derrames plástico en un tanque de almacenamiento subterrámeo. Uno de los técnicos se arrodilió en la escotilia de acero y tomó la tapa de llenado. Inmediatamente pensó que lo había picado una abeja. Le dijo al segundo técnico que algo lo había picado y sacudido. Después de esto el segundo técnico se acerco para remover el contenedor de derrames y fue sacudido. Los técnicos probaron el contenedor de derrames con un voltimetro y confirmaron que el tesmos entre contenedor de lador de voltimetro y confirmaron que el tesmos entre contenedor de derrames con un voltimetro y confirmaron que el tesmos