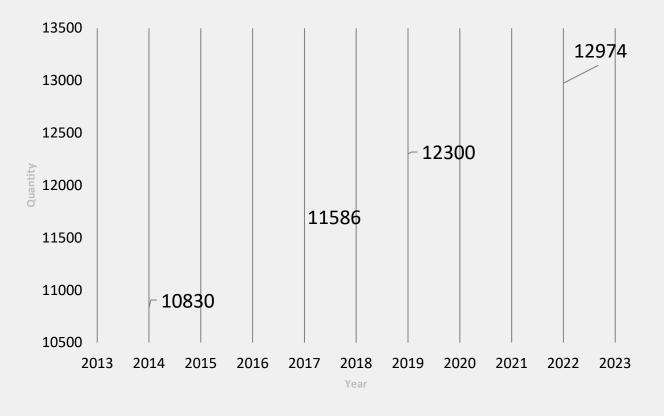

# **Mexico Fuel Industry**

1

Mexico needs more investment in infrastructure to guarantee fuel.

Large manufacturers sell through distributors, which can be wholesale distributors that sell to retail distributors (which in turn sell directly to the service stations) or they can work with distributors who work directly with the service stations.

2013 energy reform: significant changes, increasing the existing regulation for the service stations, opening the market to new competitors (many of them are international players) and raising the need to have a better offer on the service stations for the end-users.

3

(TON)

Pemex:

Before 2013: 100% of the market2018: Lost 30% of the market2022: It has lost 47% of the market