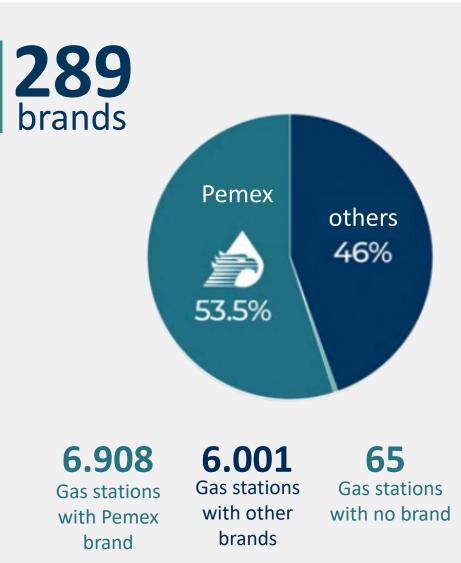

o Fuel Industry**



1

Mexico needs more investment in infrastructure to guarantee fuel.

Large manufacturers sell through distributors, which can be wholesale distributors that sell to retail distributors (which in turn sell directly to the service stations) or they can work with distributors who work directly with the service stations.



2013 energy reform: significant changes, increasing the existing regulation for the service stations, opening the market to new competitors (many of them are international players) and raising the need to have a better offer on the service stations for the end-users.

3

(TON)



Pemex:



Before 2013: 100% of the market2018: Lost 30% of the market2022: It has lost 47% of the market

# **Mexico Fuel Industry**



#### **Service Stations in Mexico**





# **Colombia Profile**



Colombia is the fifth largest economy in South America.

#### 02 🛍 GROWTH

2020: -6.8% / 2021: 9.5% / 2022: 5.5% / 2023: 3.1% 2022 Goal Inflation back to 3%, after a pick up in 2021.

#### 03 🌵 RECOVERY

Economy has recovered remarkably well from the COVID-19 crisis. Key factor: strong fiscal and monetary policy.

### 04 🔗 RENEWABLES

Electricity generation capacity is based to 70% on renewable sources.



#### FEMALE WKFC

Participation at 41.5% is low (2021).

### INFRASTRUCTURE 🗮 07

Major infrastructure projects: 4G/5G road network / Bogota metro.

#### INVESTMENT

# **1-06**

Expected to rebound gradually in 2022.

#### INFORMALITY 💼 🕻

Informal employment affects 60% of workers.

# **Colombia Fuel Industry**



1

Colombia needs to expand transportation an